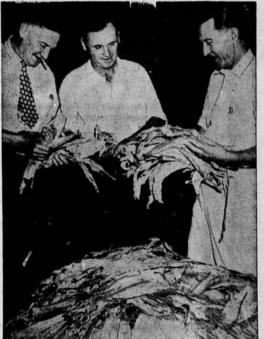

# THE BULLOCH HERALD

EDITION

DEDICATED TO THE PROGRESS OF STATESBORD AND BULLOCH COUNTY

VOLUME X

STATESBORO, GEORGIA, THURSDAY, AUGUST 3, 1950

TOBACCO GROWERS demonstrate for the cam- | AUCTIONEER David "Shorty" Newcomb moves era what a tobacco auction looks like from the tobacco's point of view as spectators examine the

along the golden rows, chanting the bids. Warehouseman H. P. Foxhall signals with a forefinger as tobac-(Photos by Lee Banks, Savannah Morning News) | co is sold on the Statesboro market.

ON ITS WAY-Now the property of a buyer, tobacco | GROWERS LINE UP at pay window under is loaded on a truck for transportation to a processing poster indicating their products ultimate destination. Georgia-Florida leaf is expected plant where it will ultimately be prepared for smok- to bring \$60,000 this year.