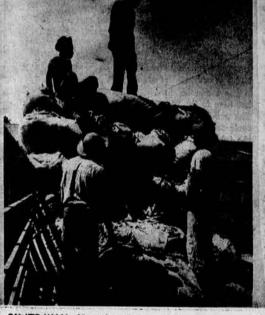

# THE BULLOCH HERALD

EDITION

DEDICATED TO THE PROGRESS OF STATESBORD AND BULLOCH COUNTY

VOLUME X

STATESBORO, GEORGIA, THURSDAY, AUGUST 3, 1950

TOBACCO GROWERS demonstrate for the cam- | AUCTIONEER David "Shorty" Newcomb moves era what a tobacco auction looks like from the tobacco's point of view as spectators examine the

along the golden rows, chanting the bids. Warehouseman H. P. Foxhall signals with a forefinger as tobac-(Photos by Lee Banks, Savannah Morning News) | co is sold on the Statesboro market.

ON ITS WAY-Now the property of a buyer, tobacco | GROWERS LINE UP at pay window under is loaded on a truck for transportation to a processing poster indicating their products ultimate destination. Georgia-Florida leaf is expected plant where it will ultimately be prepared for smok- to bring \$60,000 this year.