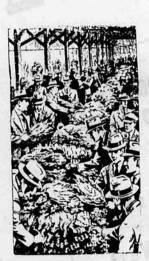

# THE BULLOCH HERALD

EDITION

DEDICATED TO THE PROGRESS OF STATESBORD AND BULLOCH COUNTY

VOLUME X

STATESBORO, GEORGIA, THURSDAY, AUGUST 3, 1950

TOBACCO GROWERS demonstrate for the cam- | AUCTIONEER David "Shorty" Newcomb moves era what a tobacco auction looks like from the tobacco's point of view as spectators examine the

along the golden rows, chanting the bids. Warehouseman H. P. Foxhall signals with a forefinger as tobac-(Photos by Lee Banks, Savannah Morning News) | co is sold on the Statesboro market.

ON ITS WAY-Now the property of a buyer, tobacco | GROWERS LINE UP at pay window under is loaded on a truck for transportation to a processing poster indicating their products ultimate destination. Georgia-Florida leaf is expected plant where it will ultimately be prepared for smok- to bring \$60,000 this year.