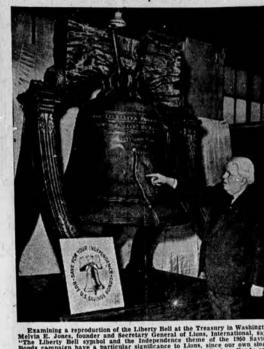

F.H.A. APPROVED - FREE ESTIMATES SHEET METAL WORK-ROOFING

GUTTER AND DRAIN PIPE

Lions Founder Endorses Independence Drive

eproduction of the Liberty Bell at the Treasury in Washington, founder and Secretary General of Lions, International, says: ill symbol and the Independence theme of the 1950 Savings have a particular significance to Lions, since our own sloran igence—Our Nation's Safety.' As in past Savings Bonds cam-may be counted upon to do their full share."