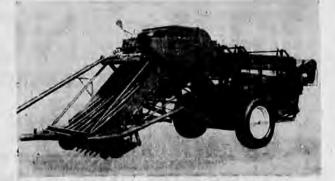

# **AUCTION**

115 HEAD COWS AND HEIFERS HOLSTEIN, GUERNSEY AND JERSEY

Bangs and TB Tested LINE MILKERS

LOCATION:

**Audrey Lewis Farm** 

ON THE BASCOM ROAD

May 28th at 9:00 A. M.

We will have parts and service for the Roanoke Tobacco