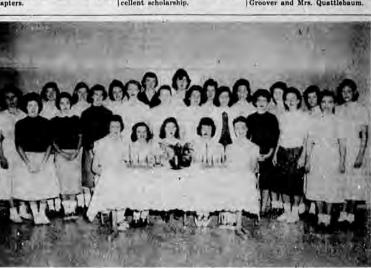

# Bulloch Times

ESTABLISHED 1892

Winners

In Girls'

STATESBORO, GA., THURSDAY, MAY 14, 1959