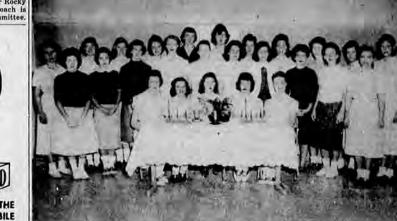

# Bulloch Times

ESTABLISHED 1892

Winners

In Girls'

STATESBORO, GA., THURSDAY, MAY 14, 1959