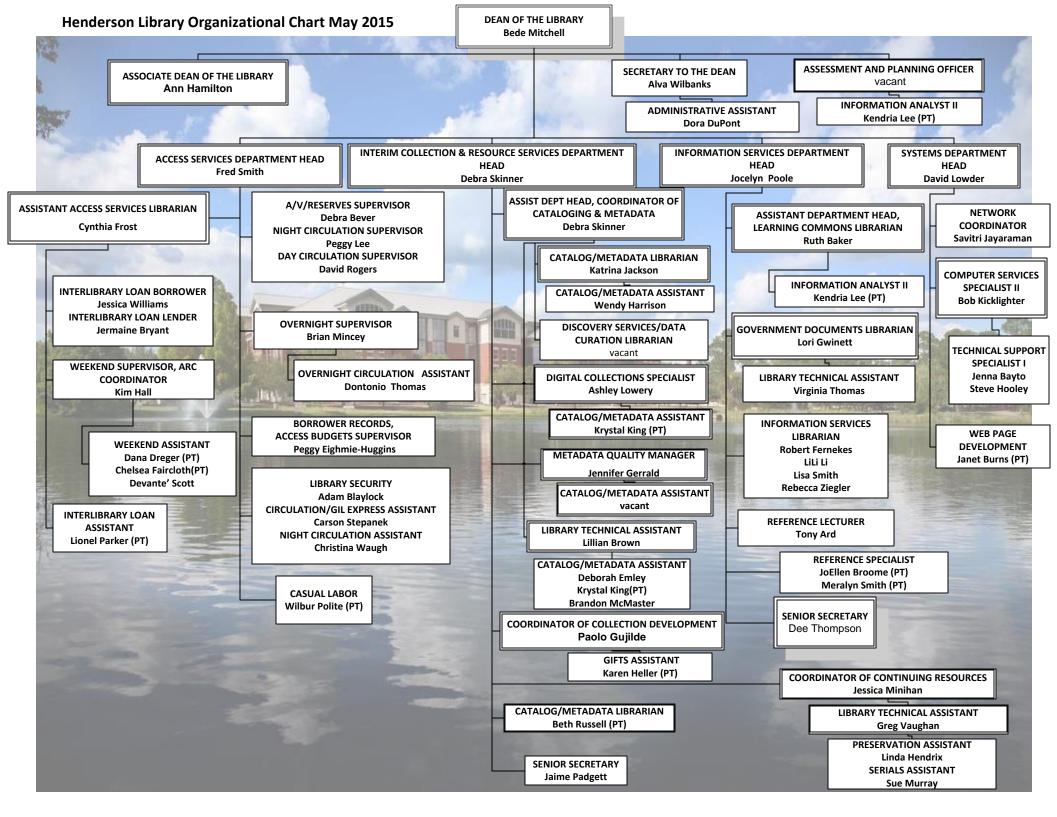

Southern Commons**

Library Organizational Charts

Administrative Documents and Official Records

5-1-2015

## **Library Organizational Charts**

Follow this and additional works at: https://digitalcommons.georgiasouthern.edu/lib-org-charts



Part of the Library and Information Science Commons

## **Recommended Citation**

"Library Organizational Charts" (2015). Library Organizational Charts. 2. https://digitalcommons.georgiasouthern.edu/lib-org-charts/2

This other is brought to you for free and open access by the Administrative Documents and Official Records at Georgia Southern Commons. It has been accepted for inclusion in Library Organizational Charts by an authorized administrator of Georgia Southern Commons. For more information, please contact digitalcommons@georgiasouthern.edu.