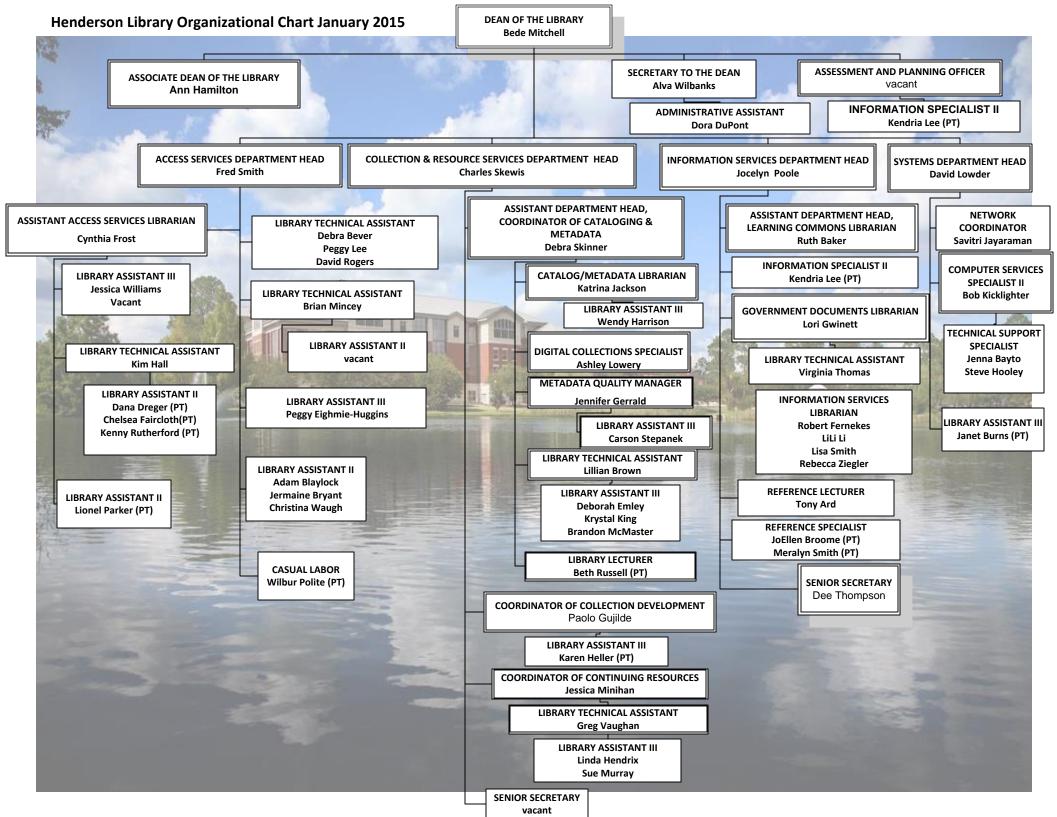

eorgia Southern Commons

Library Organizational Charts

Administrative Documents and Official Records

1-1-2015

## Library Organizational Charts

Follow this and additional works at: https://digitalcommons.georgiasouthern.edu/lib-org-charts

Part of the Library and Information Science Commons

## **Recommended Citation**

"Library Organizational Charts" (2015). *Library Organizational Charts*. 5. https://digitalcommons.georgiasouthern.edu/lib-org-charts/5

This other is brought to you for free and open access by the Administrative Documents and Official Records at Georgia Southern Commons. It has been accepted for inclusion in Library Organizational Charts by an authorized administrator of Georgia Southern Commons. For more information, please contact digitalcommons@georgiasouthern.edu.