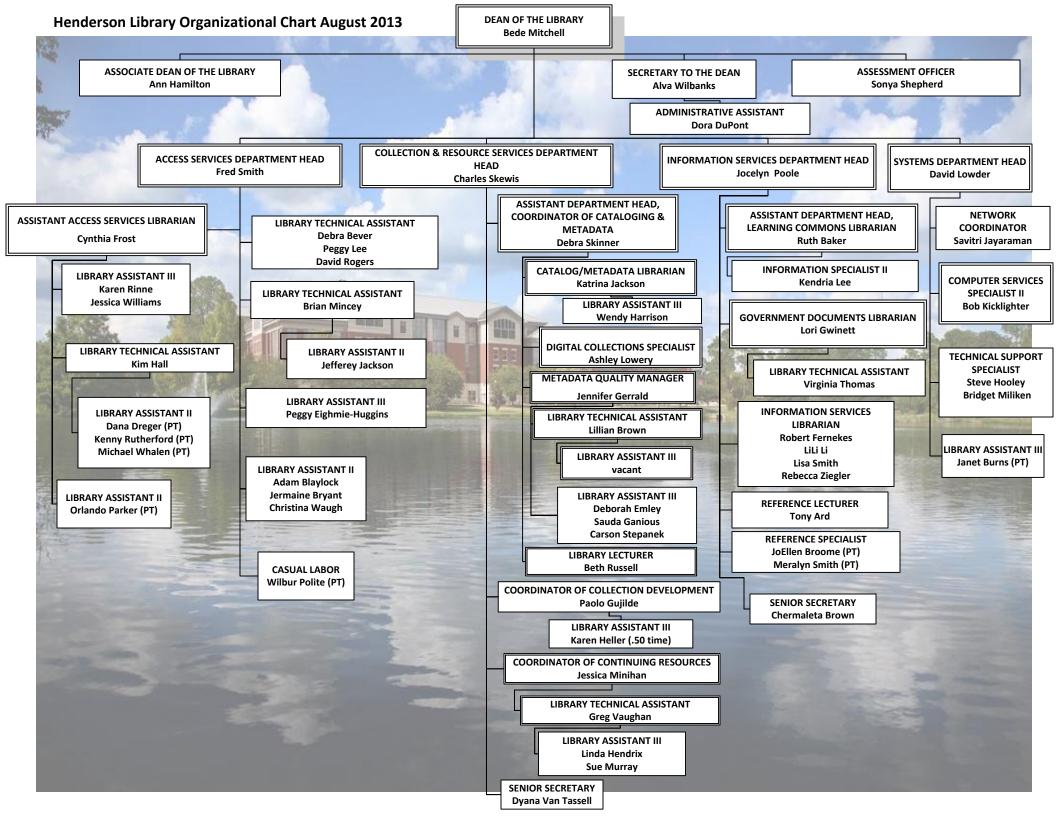

rgia Southern Commons

Library Organizational Charts

Administrative Documents and Official Records

8-1-2013

## Library Organizational Charts

Follow this and additional works at: https://digitalcommons.georgiasouthern.edu/lib-org-charts

Part of the Library and Information Science Commons

## **Recommended Citation**

"Library Organizational Charts" (2013). *Library Organizational Charts*. 24. https://digitalcommons.georgiasouthern.edu/lib-org-charts/24

This other is brought to you for free and open access by the Administrative Documents and Official Records at Georgia Southern Commons. It has been accepted for inclusion in Library Organizational Charts by an authorized administrator of Georgia Southern Commons. For more information, please contact digitalcommons@georgiasouthern.edu.