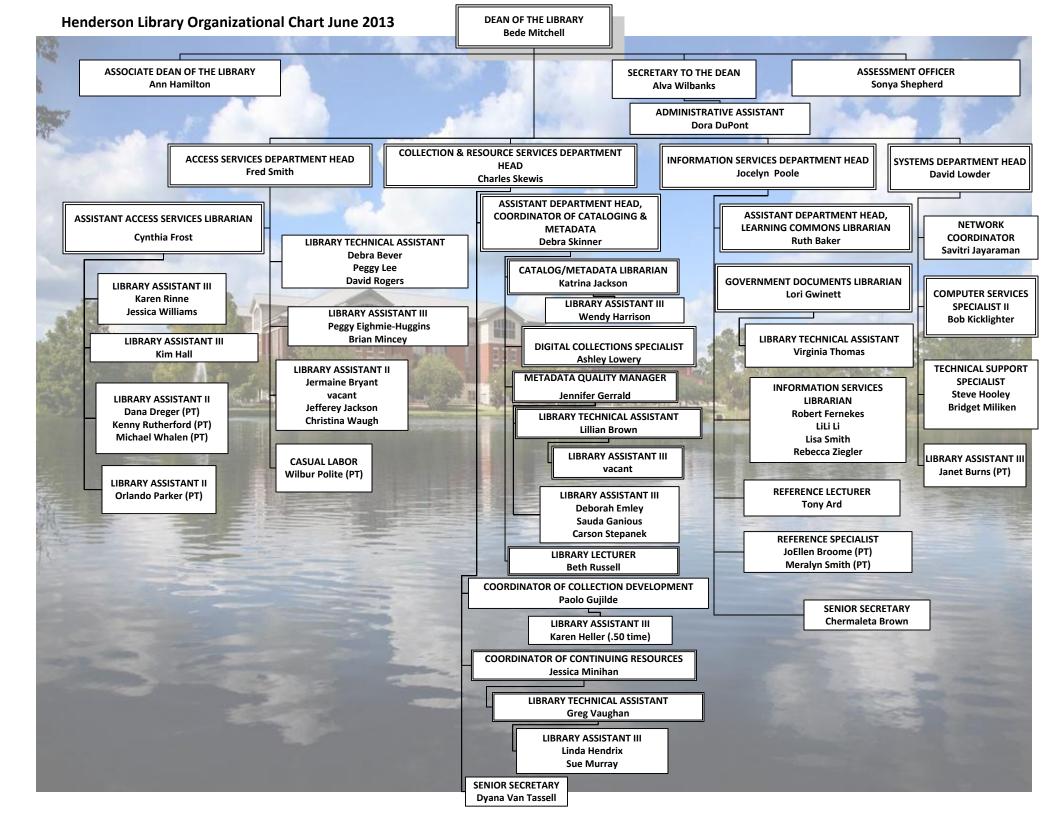

rgia Southern Commons

Library Organizational Charts

Administrative Documents and Official Records

6-1-2013

## Library Organizational Charts

Follow this and additional works at: https://digitalcommons.georgiasouthern.edu/lib-org-charts

Part of the Library and Information Science Commons

## **Recommended Citation**

"Library Organizational Charts" (2013). *Library Organizational Charts*. 22. https://digitalcommons.georgiasouthern.edu/lib-org-charts/22

This other is brought to you for free and open access by the Administrative Documents and Official Records at Georgia Southern Commons. It has been accepted for inclusion in Library Organizational Charts by an authorized administrator of Georgia Southern Commons. For more information, please contact digitalcommons@georgiasouthern.edu.