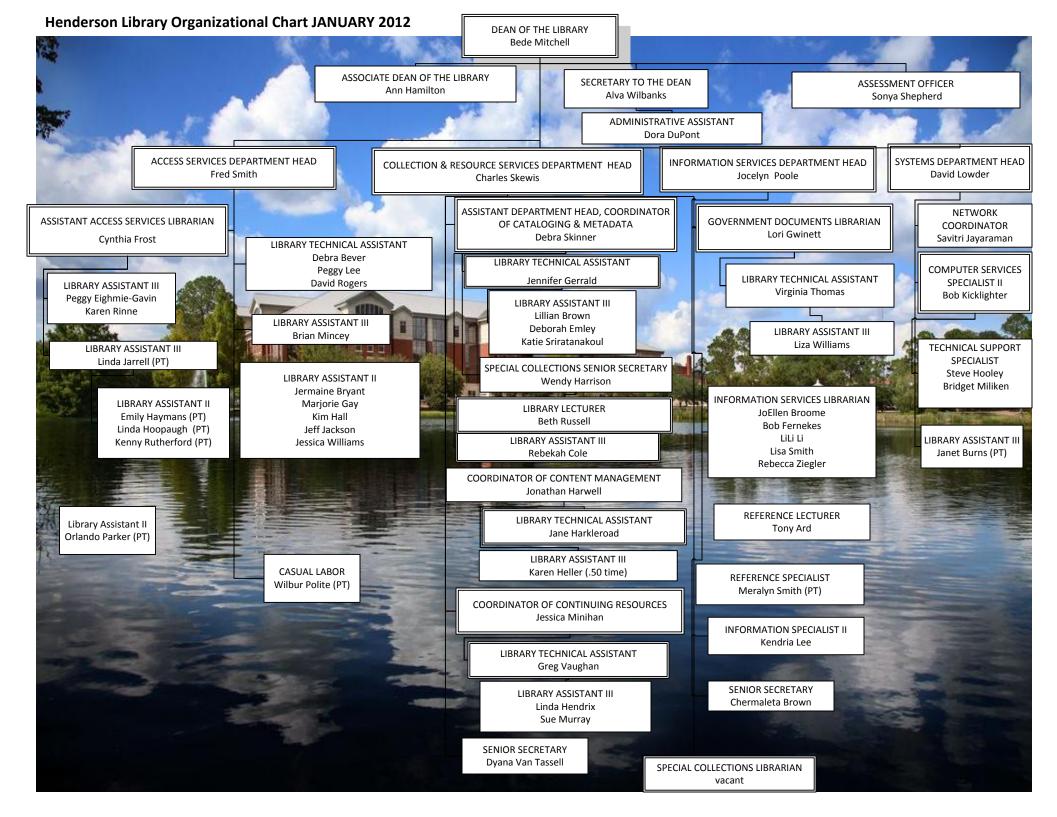

outhern Commons**

Library Organizational Charts

Administrative Documents and Official Records

1-1-2012

## **Library Organizational Charts**

Follow this and additional works at: https://digitalcommons.georgiasouthern.edu/lib-org-charts



Part of the Library and Information Science Commons

## **Recommended Citation**

"Library Organizational Charts" (2012). Library Organizational Charts. 16. https://digitalcommons.georgiasouthern.edu/lib-org-charts/16

This other is brought to you for free and open access by the Administrative Documents and Official Records at Georgia Southern Commons. It has been accepted for inclusion in Library Organizational Charts by an authorized administrator of Georgia Southern Commons. For more information, please contact digitalcommons@georgiasouthern.edu.