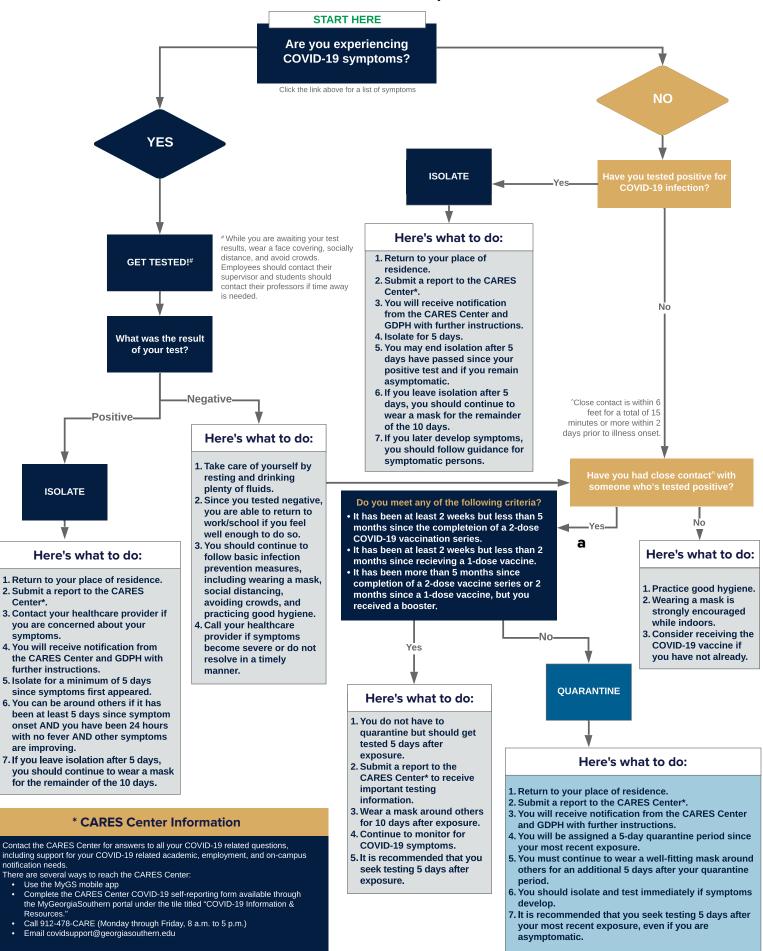

## Georgia Southern University

## Digital Commons@Georgia Southern

**Covid-19 Resources** 

Covid-19 Response and Resources

1-10-2022

## Guidance on Covid-19

Georgia Southern University

Follow this and additional works at: https://digitalcommons.georgiasouthern.edu/covid19-resources

This article is brought to you for free and open access by the Covid-19 Response and Resources at Digital Commons@Georgia Southern. It has been accepted for inclusion in Covid-19 Resources by an authorized administrator of Digital Commons@Georgia Southern. For more information, please contact digitalcommons@georgiasouthern.edu.



## **Guidance on COVID-19**