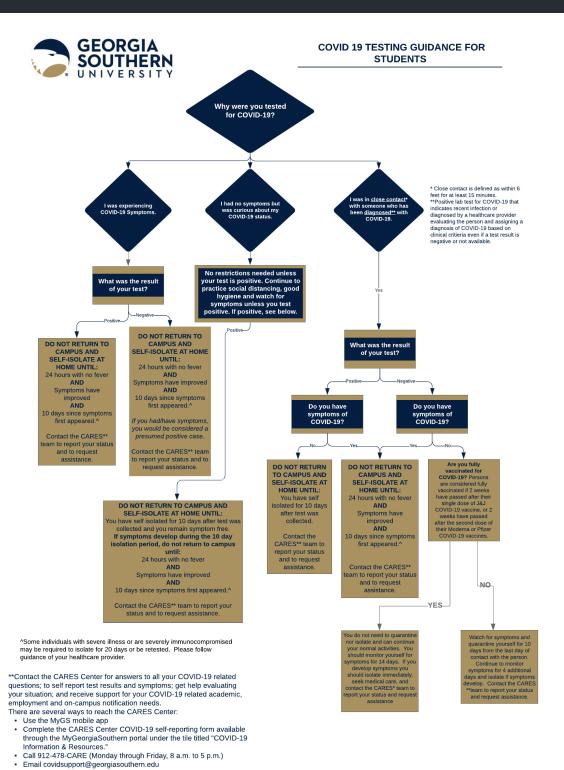

## **COVID 19 Testing Guidance or Students**

Georgia Southern University

Follow this and additional works at: https://digitalcommons.georgiasouthern.edu/covid19-resources